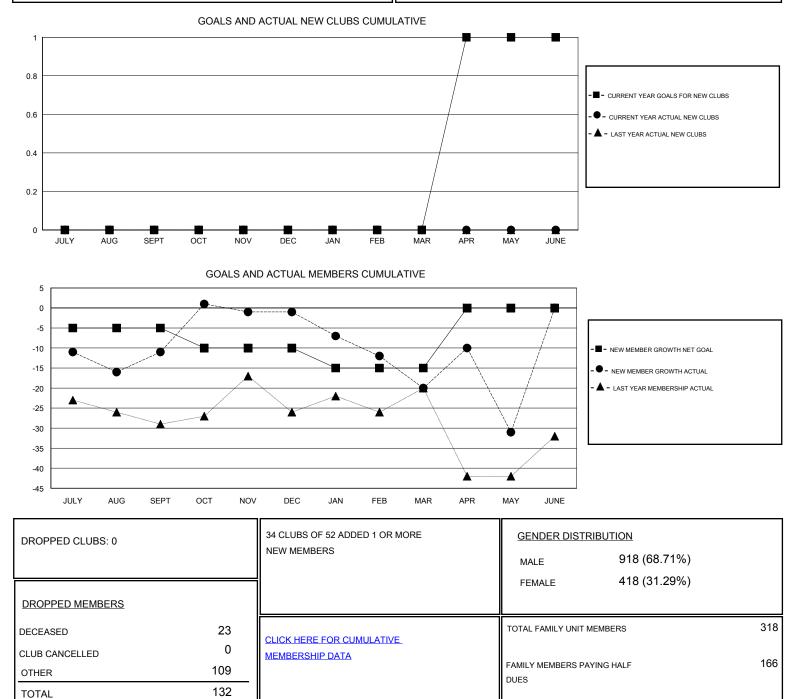

## GMT: THOMAS MATNEY

| LOCATION IND |
|--------------|
|--------------|

| Clubs                 |               |           |               | Members<br>RESULTS FOR 2016-2017 |                                                                |                                                              |                                                    |
|-----------------------|---------------|-----------|---------------|----------------------------------|----------------------------------------------------------------|--------------------------------------------------------------|----------------------------------------------------|
| RESULTS FOR 2016-2017 |               |           |               |                                  |                                                                |                                                              |                                                    |
| QUARTER               | NEW CLUB GOAL | NEW CLUBS | DROPPED CLUBS | QUARTER                          | NEW MEMBER GROWTH<br>NET GOAL (not reinstated<br>or transfers) | NEW MEMBER<br>GROWTH ACTUAL (not<br>reinstated or transfers) | DROPPED<br>MEMBERS ACTUAL<br>(including transfers) |
| JULY/AUG/SEPT         | 0             | 0         | 0             | JULY/AUG/SEPT                    | -5                                                             | 32                                                           | 43                                                 |
| OCT/NOV/DEC           | 0             | 0         | 0             | OCT/NOV/DEC                      | -5                                                             | 33                                                           | 23                                                 |
| JAN/FEB/MAR           | 0             | 0         | 0             | JAN/FEB/MAR                      | -5                                                             | 21                                                           | 40                                                 |
| APR/MAY/JUNE          | 1             | 0         | 0             | APR/MAY/JUNE                     | 15                                                             | 15                                                           | 26                                                 |